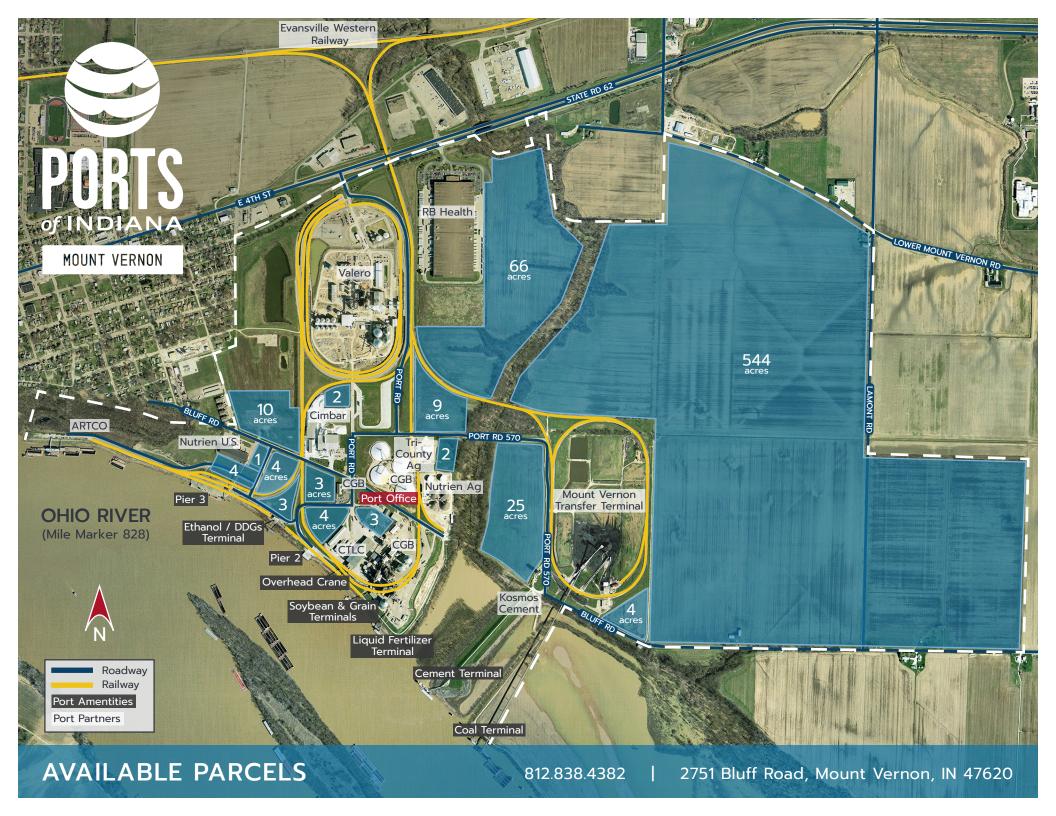

## Consolidated Grain and Barge (CGB) – Merchandising Division

Grain

812-838-6651

cqb.com

Grain terminal, sourcing grain and oilseeds for export and domestic markets

# Consolidated Grain and Barge (CGB) – Soybean Processing Division

**Soybean Processing** 

812-838-6651

cgb.com

Soybean Processing, producing soybean meal, soybean oil and hulls

## **Nutrien Ag Solutions**

**Fertilizer** 

812-838-4533

nutrien.com

Liquid and dry bulk fertilizer distribution to Southwest Indiana, Southern Illinois and Western Kentucky

#### Nutrien U.S.

**Fertilizer** 

812-838-9779

nutrien.com

Fertilizer distribution terminal. Products include potash, DAP, urea, ESN, UAN. Accessible by truck, rail or barge

#### **Tri-County Agronomics**

**Fertilizer** 

812-838-1755

liquidnpk.com

Liquid and dry fertilizer, seed and micronutrient sale and distribution

#### Valero Renewable Fuels Co.

**Ethanol** 

812-833-3900

valero.com

Ethanol production for use in ethanol-blended gasoline. Dried distillers grains (DDGs), a byproduct of the process, are used in animal feed.

#### **Cimbar Performance Minerals**

**Minerals** 

812-838-5236

cimbar.com

Minerals processor specializing in talc and barium sulfate

#### **Kosmos Cement Company LLC**

Cement

812-838-3465

kosmoscement.com

Barge to truck cement distribution terminal

#### **Mount Vernon Transfer Terminal**

Coal

812-838-5532

arlp.com

Coal transloading from rail or truck to barge and around storage

#### **RB Health**

**Distribution Center** 

812-833-3416

rbnainfo.com

Distribution center nutrition products

## **American Rivers Transportation Co. (ARTCO)**

Towing, Barge, Repair, Stevedoring

812-838-4889

adm.com

Towing; fleeting; barge cleaning; repair/dry dock services – including out of harbor barge pumping and shingling; bulk stevedoring

## **Consolidated Terminals and Logistics (CTLC)**

Stevedoring, logistics

812-838-4017

ctlconline.com

General cargo stevedoring, rail-to-barge bulk terminal, logistics services and storage building

#### **Evansville Western Railway**

Class III Railroad

866-812-3897 We show 800 444-2580

evwr.com

Shortline railroad operating 124 miles of track between Okawville, IL and Evansville, IN with interchanges with 5 Class 1 railroads