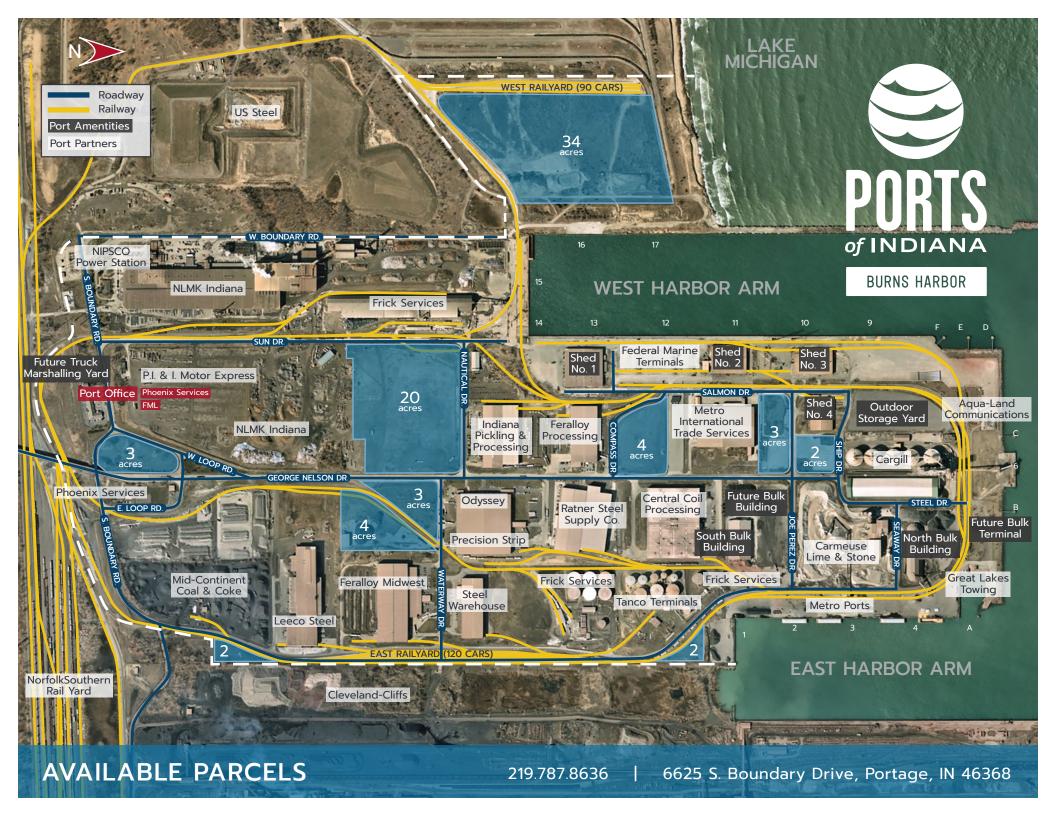

# PORTS OF INDIANA-BURNS HARBOR BUSINESS DIRECTORY

#### **STEEL PROCESSING & DISTRIBUTION**

#### **Central Coil Processing**

**Steel Processing** 

219-787-5000

centralsteel.com

Steel coil, sheet, plate producer capable of 3/4" thick and 96" wide

#### **Cleveland-Cliffs**

**Steel Mill** 

219-787-2120

clevelandcliffs.com

Flat rolled and plate steel producer for multiple end users

#### **Feralloy Midwest Corporation**

**Steel Processing** 

219-787-9698

feralloy.com

Heavy gauge carbon steel sheet, plate, and coil supplier/processor

#### **Feralloy Processing**

**Steel Processing** 

219-787-8773

ferallov.com

Combination line 3/4" by 87" to a high temper mill with 3/4" by 87" length

# **Indiana Pickling & Processing**

Steel Pickling

219-787-8889

ferallov.com

Pickler s